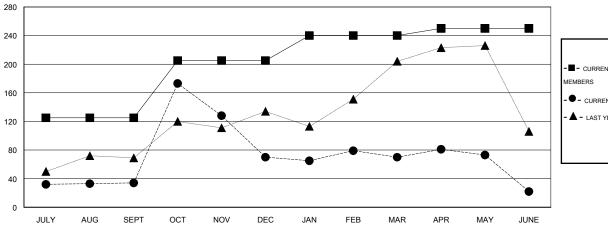

## GOALS AND ACTUAL MEMBERS CUMULATIVE

| -■- CURRENT YEAR GOALS FOR NEW    |
|-----------------------------------|
| MEMBERS                           |
| - ● - CURRENT YEAR ACTUAL MEMBERS |
| - ▲ - LAST YEAR ACTUAL MEMBERS    |
|                                   |
|                                   |
|                                   |

| Members               |                    |                                     |                    |                  |  |  |  |  |
|-----------------------|--------------------|-------------------------------------|--------------------|------------------|--|--|--|--|
| RESULTS FOR 2014-2015 |                    |                                     |                    |                  |  |  |  |  |
| QUARTER               | NEW MEMBER<br>GOAL | CHARTER AND<br>NEW MEMBERS<br>ADDED | DROPPED<br>MEMBERS | NET<br>GAIN/LOSS |  |  |  |  |
| JULY/AUG/SEPT         | 125                | 114                                 | 80                 | 34               |  |  |  |  |
| OCT/NOV/DEC           | 80                 | 157                                 | 121                | 36               |  |  |  |  |
| JAN/FEB/MAR           | 35                 | 54                                  | 54                 | 0                |  |  |  |  |
| APR/MAY/JUNE          | 10                 | 61                                  | 109                | -48              |  |  |  |  |