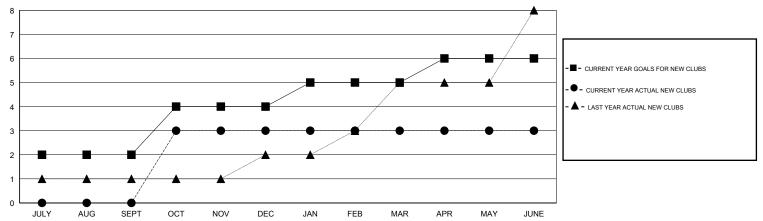

## GOALS AND ACTUAL NEW CLUBS CUMULATIVE

## District 322 B1

Results as of: 6/30/2015

GMT: NAZMUL HAQUE LOCATION INDIA GMT CA 6

| Siiri: Fii Eiris E |                  |             | LOO/ (TIOIT II I I I I |                  |  |  |
|--------------------------------------------------------------------------------------------------------------------------------------------------------------------------------------------------------------------------------------------------------------------------------------------------------------------------------------------------------------------------------------------------------------------------------------------------------------------------------------------------------------------------------------------------------------------------------------------------------------------------------------------------------------------------------------------------------------------------------------------------------------------------------------------------------------------------------------------------------------------------------------------------------------------------------------------------------------------------------------------------------------------------------------------------------------------------------------------------------------------------------------------------------------------------------------------------------------------------------------------------------------------------------------------------------------------------------------------------------------------------------------------------------------------------------------------------------------------------------------------------------------------------------------------------------------------------------------------------------------------------------------------------------------------------------------------------------------------------------------------------------------------------------------------------------------------------------------------------------------------------------------------------------------------------------------------------------------------------------------------------------------------------------------------------------------------------------------------------------------------------------|------------------|-------------|------------------------|------------------|--|--|
|                                                                                                                                                                                                                                                                                                                                                                                                                                                                                                                                                                                                                                                                                                                                                                                                                                                                                                                                                                                                                                                                                                                                                                                                                                                                                                                                                                                                                                                                                                                                                                                                                                                                                                                                                                                                                                                                                                                                                                                                                                                                                                                                |                  | Clubs       |                        |                  |  |  |
| RESULTS FOR 2014-2015                                                                                                                                                                                                                                                                                                                                                                                                                                                                                                                                                                                                                                                                                                                                                                                                                                                                                                                                                                                                                                                                                                                                                                                                                                                                                                                                                                                                                                                                                                                                                                                                                                                                                                                                                                                                                                                                                                                                                                                                                                                                                                          |                  |             |                        |                  |  |  |
| QUARTER                                                                                                                                                                                                                                                                                                                                                                                                                                                                                                                                                                                                                                                                                                                                                                                                                                                                                                                                                                                                                                                                                                                                                                                                                                                                                                                                                                                                                                                                                                                                                                                                                                                                                                                                                                                                                                                                                                                                                                                                                                                                                                                        | NEW CLUB<br>GOAL | NEW CLUBS   | DROPPED<br>CLUBS       | NET<br>GAIN/LOSS |  |  |
| JULY/AUG/SEPT OCT/NOV/DEC JAN/FEB/MAR APR/MAY/JUNE                                                                                                                                                                                                                                                                                                                                                                                                                                                                                                                                                                                                                                                                                                                                                                                                                                                                                                                                                                                                                                                                                                                                                                                                                                                                                                                                                                                                                                                                                                                                                                                                                                                                                                                                                                                                                                                                                                                                                                                                                                                                             | 2<br>2<br>1<br>1 | 0<br>3<br>0 | 0<br>2<br>0<br>0       | 0<br>1<br>0      |  |  |